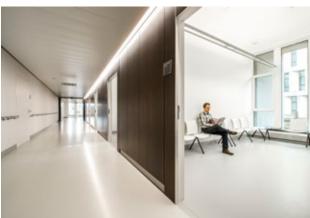

#### **PROJECT REQUIREMENTS**

The interior design of the AZ Groeninge project was to create a completely new and modern atmosphere for the hospital environment. Part of the design is a sleek, uniform look of the flooring surface which provides not only extra footfall comfort, but also the possibility of many color choices. Of course, easy maintenance and possibility of easy renovation were important factors for the floor system specification as well.

Apart from the points mentioned above, it was also important to meet hospital design standards with proper certificates and compliance guarantees such as: fire resistance, cleanroom, slip-resistance class, etc. Ideally, it is a system which can eliminate joints in lavatory areas where joints allow dirt and bacteria to harbor, which means a seamless floor was preferred.