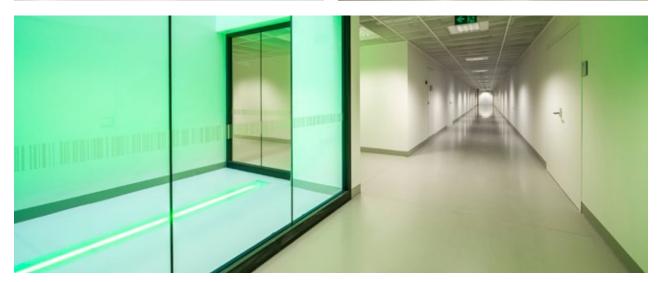

Sikafloor® Multiflex PS-27 ESD system for specific functional areas with static-sensitive electronic devices or volumes of flammable material:

Sikafloor®-156 and Sikafloor®-327 as levelling screed, with Sikafloor®-328 as tough-elastic PU screed layer and Sikafloor®-305 W ESD in two top coats.