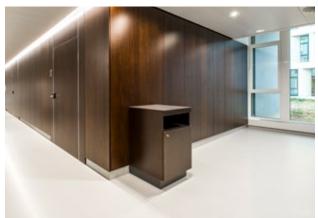

#### **SIKA SOLUTIONS**

Sika ComfortFloor® met all of these requirements and was applied on 46,000 m² floor surface in the hospital.

For different areas, Sika provided different system buildups including:

Sika ComfortFloor® PS-23 system for the corridors, rooms and other areas:

Sikafloor®-156 with Sikafloor®-327 as levelling screed, Sikafloor®-330, Sikafloor®-305W as top coats.

Sika Shower System in the lavatories: Schönox waterproofing system with Sikafloor®-305 W in three layers for an attractive finish.