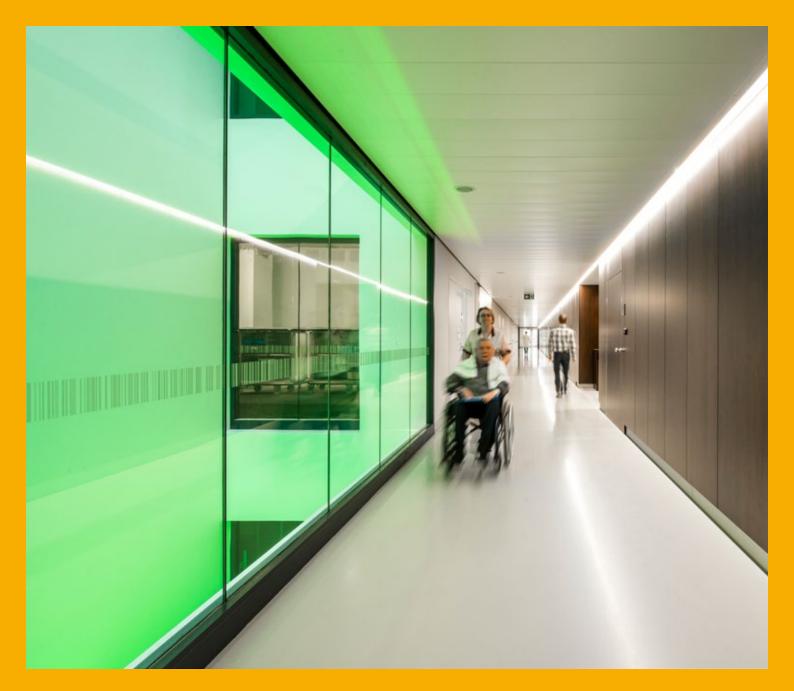

#### **PROJECT REQUIREMENTS**

The interior design of the AZ Groeninge project was to create a completely new and modern atmosphere for the hospital environment. Part of the design is a sleek, uniform look of the flooring surface which provides not only extra footfall comfort, but also the possibility of many color choices. Of course, easy maintenance and possibility of easy renovation were important factors for the floor system specification as well.

Apart from the points mentioned above, it was also important to meet hospital design standards with proper certificates and compliance guarantees such as: fire resistance, cleanroom, slip-resistance class, etc. Ideally, it is a system which can eliminate joints in lavatory areas where joints allow dirt and bacteria to harbor, which means a seamless floor was preferred.

#### **SIKA SOLUTIONS**

Sika ComfortFloor® met all of these requirements and was applied on 46,000 m² floor surface in the hospital.

For different areas, Sika provided different system buildups including: