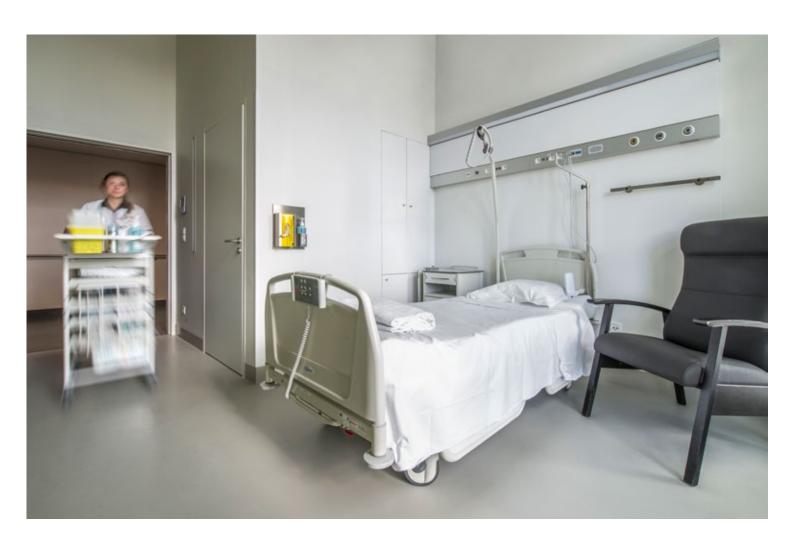

Apart from the points mentioned above, it was also important to meet hospital design standards with proper certificates and compliance guarantees such as: fire resistance, cleanroom, slip-resistance class, etc. Ideally, it is a system which can eliminate joints in lavatory areas where joints allow dirt and bacteria to harbor, which means a seamless floor was preferred.

Sika ComfortFloor® PS-23 system for the corridors, rooms and other areas:

Sikafloor®-156 with Sikafloor®-327 as levelling screed, Sikafloor®-330, Sikafloor®-305W as top coats.

Sika Shower System in the lavatories: Schönox waterproofing system with Sikafloor®-305 W in three layers for an attractive finish.