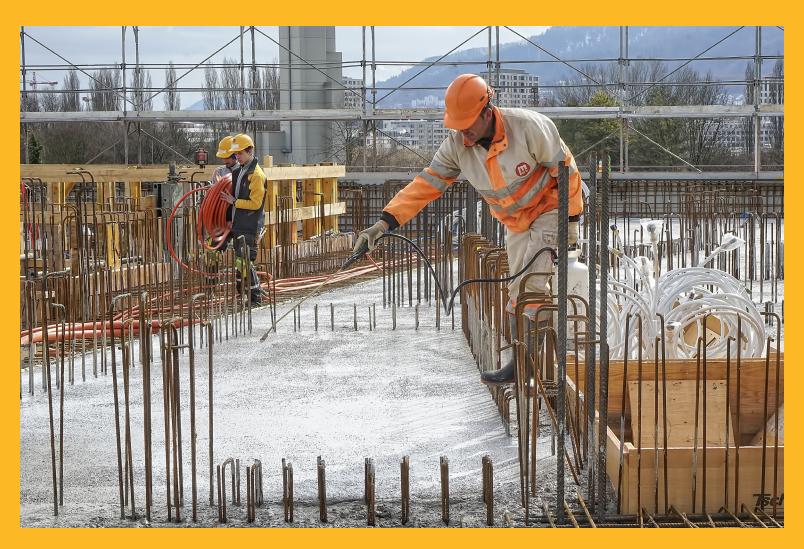

# Sika<sup>®</sup> Concrete Curing Solutions

- Reduced plastic shrinkage cracking
- Higher strength in surface zone
- Improved surface appearance
- Lower water permeability
- Improved durability and service life

## Over 100 years of experience for concrete solutions

#### Three different concrete curing technologies to cater to concrete curing requirements.