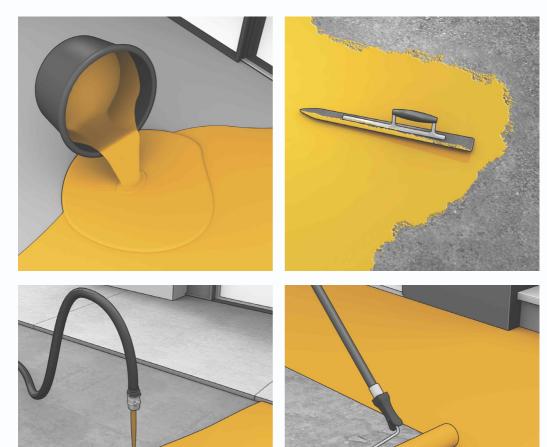

## **Applications**

Sikafloor®-100 Level (H) can be applied manually or by pump to level floors at a thickness between 2-10 mm, on new or existing substrates over Sikafloor®-10 Primer surface for the levelling and smoothing of interior floors prior to the application of the final floor finish. Sikafloor®-100 Level (H) is for interior use only. Typical uses are in commercial, residential and areas with foot traffic. Providing a suitable substrate for ceramic, stone or vitrified clay tiles, carpets, linoleum, PVC sheet etc.

## **Application Information**

**Primer consumption:** 0.15-0.3kg/m2

**Under layer Consumption:** Approx 1.6kg/m2/mm

**Pot Life:** Approx. 30 min. at +20 °C **Waiting Time / Overcoating:** 

Sikafloor®-100 Level can be over coated as follow: